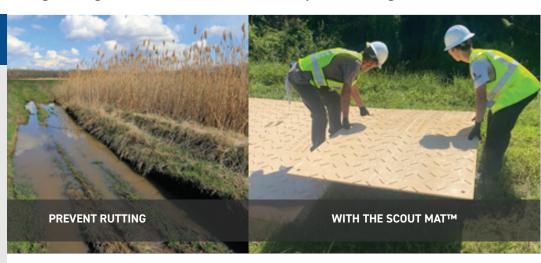

#### **APPLICATIONS**

- Turf protection & rutting prevention
- Oil & Gas, & Water Well Drilling
- Temporary Access Roads
- Utilities & Pipeline
- Construction
- Work Platforms
- Ground Protection
- Construction Sites
- Staging Areas
- ROW Mats
- Environmental Containment
- Helicopter & Aviation Landings
- Heavy-Haul Applications

#### Weight:

88 lbs (39.91 k)

Perfect for light and medium-duty jobs, Spartan Composites, LLC is the proud manufacturer of the Scout Mat<sup>™</sup>. At 88lbs each, the Scout Mat<sup>™</sup> can be moved around manually, without the need for equipment or operators. It's perfect for turf protection, rutting prevention, weight distribution and a myriad of other construction applications. Made from HDPE, the Scout Mat<sup>™</sup> will never rot and with over 89 locations, we're closer than you think!