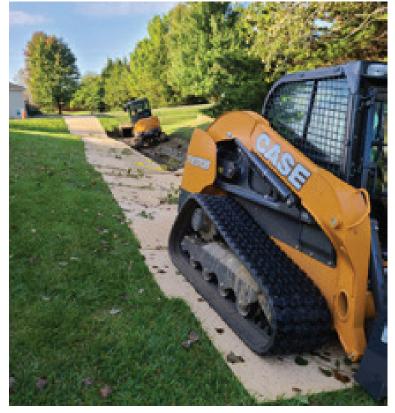

## **CUSTOMER TESTIMONIAL**

The Scout Mats<sup>™</sup> are working great. In the past we've had to wait for the ground to dry, and wait for nicer weather to do our work. **Sometimes we'd have to put jobs off for weeks, but not anymore.** 

Using the mats is also easier on our equipment. We can get the dump truck closer to the excavator, so there is less wear on the undercarriage from tracking back and forth. We're no longer wasting time getting the truck stuck and the excavator isn't slopping through mud. The employees aren't all muddy either—almost gets rid of the need to constantly clean your boots.

Customers often think we're going to make a mess of their yard but when we lay these Scout Mats<sup>TM</sup> down it makes everything so much cleaner and better. We used to spend at least a half day and sometimes days on restoration, now it's almost a joke. There is almost no need for top soil, grass seed, and straw. These mats save us a lot of time and expense.