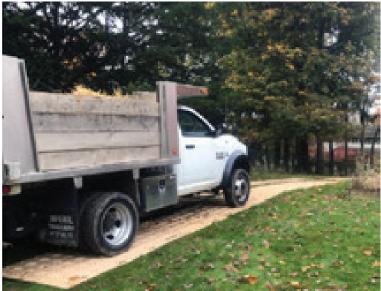

Using the mats is also easier on our equipment. We can get the dump truck closer to the excavator, so there is less wear on the undercarriage from tracking back and forth. We're no longer wasting time getting the truck stuck and the excavator isn't slopping through mud. The employees aren't all muddy either—almost gets rid of the need to constantly clean your boots.