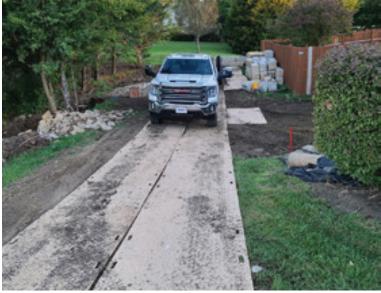

## **CUSTOMER TESTIMONIAL**

The Scout Mats<sup>™</sup> are working great. In the past we've had to wait for the ground to dry, and wait for nicer weather to do our work. **Sometimes we'd have to put jobs off for weeks, but not anymore.** 

Using the mats is also easier on our equipment. We can get the dump truck closer to the excavator, so there is less wear on the undercarriage from tracking back and forth. We're no longer wasting time getting the truck stuck and the excavator isn't slopping through mud. The employees aren't all muddy either—almost gets rid of the need to constantly clean your boots.

Customers often think we're going to make a mess of their yard but when we lay these Scout Mats<sup>TM</sup> down it makes everything so much cleaner and better. We used to spend at least a half day and sometimes days on restoration, now it's almost a joke. There is almost no need for top soil, grass seed, and straw. These mats save us a lot of time and expense.