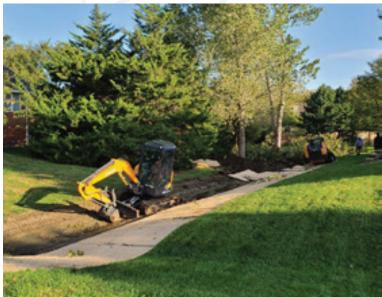

## **CUSTOMER TESTIMONIAL**

The Scout Mats<sup>™</sup> are working great. In the past we've had to wait for the ground to dry, and wait for nicer weather to do our work. **Sometimes we'd have to put jobs off for weeks, but not anymore.** 

Using the mats is also easier on our equipment. We can get the dump truck closer to the excavator, so there is less wear on the undercarriage from tracking back and forth. We're no longer wasting time getting the truck stuck and the excavator isn't slopping through mud. The employees aren't all muddy either—almost gets rid of the need to constantly clean your boots.

Customers often think we're going to make a mess of their yard but when we lay these Scout Mats<sup>TM</sup> down it makes everything so much cleaner and better. We used to spend at least a half day and sometimes days on restoration, now it's almost a joke. There is almost no need for top soil, grass seed, and straw. These mats save us a lot of time and expense.