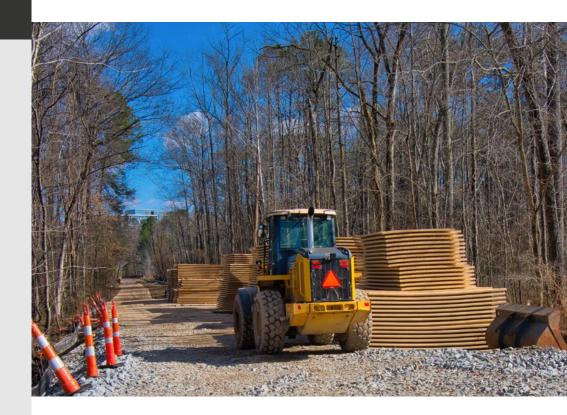

#### **Transport Quantities:**

Standard semi trucks can load 45 mats per truck!

### Size/Dimensions:

4.25" x5x' 14'

Usable size after overlapping and interlocking:

7'x13'

**Transport Quantities:** Yes

Static Dissipative: Yes